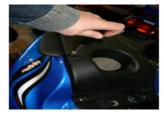

REMOVE THE 2 SCREWS OF THE FRONT PLASTIC PROTECTION UNDER THE SADDLE.

REMOVE THE 2 SCREWS OF THE BACK PLASTIC PROTECTION UNDER THE SADDLE.

REMOVE THE 2 SCREWS OF THE LOWER PLASTIC PROTECTION UNDER THE SADDLE.