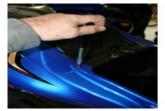

REMOVE THE CENTRAL SCREW OF THE RIGHT BACK PLASTIC PROTECTION.

REMOVE THE FIRST BACK SCREW OF THE RIGHT BACK PLASTIC PROTECTION.

REMOVE THE SECOND BACK SCREW OF THE RIGHT BACK PLASTIC PROTECTION.

REMOVE THE RIGHT BACK PLASTIC PROTECTION.