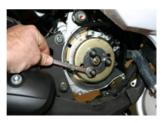

PRESENT The ROTOR WITH THE KEY CRANKSHAFT ON THE GROOVE A.

PLACE BACK THE ORIGINAL DISC.

FEAT THE ROTOR WITH ORIGINAL MECAN NUT.

TIGHTEN WITH A TUBE KEY OF 16.

DEPOSIT The ORIGINAL CDI

DISCONNECT The CONNECTOR REMAINING OF The ORIGINAL CDI AND The BLACK/WHITE CABLE.