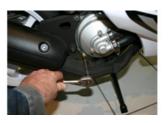

REMOVE THE CENTRAL SCREW OF THE FEET SUPPORT.

REMOVE THE FRONT SCREW OF THE FEET SUPPORT.

REMOVE THE BACK SCREW OF THE FEET SUPPORT.

REMOVE THE WATER PUMP WITH ALLEN KEY OF 5 mm

WITHDRAW THE 2
FASTENING
SCREWS OF THE
MASK FRONT
IGNITION WITH A
MINI PHILLIPS
SCREWDRIVER
WHILE DRAWING
ON BOTTOM FROM
CASE TO HAVE
ACCESS