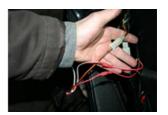

PRESENT The ROTOR WITH THE KEY CRANKSHAFT ON THE GROOVE A.

PLACE BACK THE ORIGINAL DISC.

FEAT THE ROTOR WITH ORIGINAL MECAN NUT.

TIGHTEN WITH A TUBE KEY OF 16.

DEPOSIT The ORIGINAL CDI

DISCONNECT The CONNECTOR REMAINING OF The ORIGINAL CDI AND The BLACK/WHITE CABLE.

CONNECT THE **CONNECTOR 2** WAYS OF **DIAGRAMS MVT** WITH THE **CONNECTOR 2** WAYS OF THE **BEAM** (DISCONNECTED CDI) AND CONNECT THE WHITE CABLES DIAGRAM WITH WHITE CABLES STATOR AND **RED/BLACK CABLES** OF THE DIAGRAM AND STATOR TOGETHER.