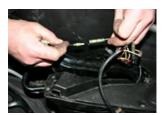

REMOVE THE
MECAN NUT OF THE
ROTOR WITH HELP
OF YAMAHA
EXTRACTOR.
CAUTION THREAD
IS REVERSE.

DISCONNECT THE WHITE/ BLACK CABLES, AND RED/BLACK CONNECTING THE STATOR TO THE CDI.

DISCONNECT THE 3 WAYS CONNECTOR FROM THE STATOR AND REMOVE PLASTIC COLLAR ON THE CABLE OF THE STATOR.