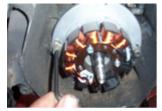

REMOVE THE
MECAN NUT OF THE
ROTOR WITH HELP
OF YAMAHA
EXTRACTOR.
CAUTION THREAD
IS REVERSE.

DISCONNECT THE WHITE/ BLACK CABLES, AND RED/BLACK CONNECTING THE STATOR TO THE CDI.

DISCONNECT THE 3 WAYS CONNECTOR FROM THE STATOR AND REMOVE PLASTIC COLLAR ON THE CABLE OF THE STATOR.

DEPOSIT THE STATOR WITH A ALLEN KEY OF 5 AND TO WITHDRAW THE BEAM OF THE FRAME, BUT KEEP THE PAPER SEAL.

RECOVER The MASTER KEY WIRE ON The SHEATH OF The ORIGIN STATOR, PLACE IT ON The SHEATH OF The MILLÉNIUM.