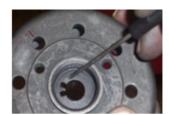

PRESENT The ROTOR WITH THE KEY CRANKSHAFT ON THE GROOVE A.

PLACE BACK THE ORIGINAL DISC.

FEAT THE ROTOR WITH ORIGINAL MECAN NUT.

TIGHTEN WITH A TUBE KEY OF 16.

DEPOSIT The ORIGINAL CDI

DISCONNECT The CONNECTOR REMAINING OF The ORIGINAL CDI AND The BLACK/WHITE CABLE.