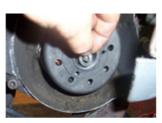

WITHDRAW The CLUTCH.

IF YOU DO NOT HAVE A AIR GUN, WITHDRAW The SPARK PLUG AND TO INSTALL A STICK.

TURN ROTOR WITH HAND TO COME TO PUT The PISTON IN CONTACT WITH THE STICK, DISMOUNT The 3 PINS OF PUMP WATER WITH A 10 mm KEY.

PALCE BACK The 3 PUMP FINGERS ON MILLENIUM ROTOR WITH SAME KEY OF 10mm.

FOR AIR COOLED MODEL, REMOVE THE PLASTIC COVER OF THE IGNITION.

REMOVE THE 3 SCREWS SUPPORT OF THE VENTILATOR WITH A ALLEN KEY OF 5 AND DEPOSIT IT.