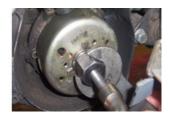

PRESENT The ROTOR WITH THE KEY CRANKSHAFT ON THE GROOVE A.

PLACE BACK THE ORIGINAL DISC.

FEAT THE ROTOR WITH ORIGINAL MECAN NUT.

TIGHTEN WITH A TUBE KEY OF 16.

DEPOSIT The ORIGINAL CDI

DISCONNECT The CONNECTOR REMAINING OF The ORIGINAL CDI AND The BLACK/WHITE CABLE.