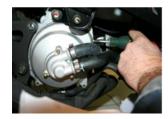

REMOVE THE
MECAN NUT OF THE
ROTOR WITH HELP
OF YAMAHA
EXTRACTOR.
CAUTION THREAD
IS REVERSE.

DISCONNECT THE WHITE/ BLACK CABLES, AND RED/BLACK CONNECTING THE STATOR TO THE CDI.

DISCONNECT THE 3 WAYS CONNECTOR FROM THE STATOR AND REMOVE PLASTIC COLLAR ON THE CABLE OF THE STATOR.