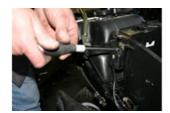

DEPOSIT THE STATOR WITH A ALLEN KEY OF 5 AND TO WITHDRAW THE BEAM OF THE FRAME, BUT KEEP THE PAPER SEAL.

RECOVER The MASTER KEY WIRE ON The SHEATH OF The ORIGIN STATOR, PLACE IT ON The SHEATH OF The MILLÉNIUM.

PASS THE BLACK CABLE INSIDE THE CASE EXIT HOLE AND PUT A **ORIGINAL SCREW** ON THE HOLE H OF THE STATOR, PLACE THE SUPPORT ON CASE AND SCREW IT. PASS THE BLACK CABLE INTO THE ORIGINAL HOLE CASE AND CLOSE THE WINDOW WITH THE LATEX OPTURATOR.