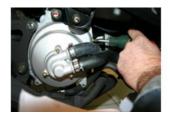

REMOVE THE
MECAN NUT OF THE
ROTOR WITH HELP
OF YAMAHA
EXTRACTOR.
CAUTION THREAD
IS REVERSE.

DISCONNECT THE WHITE/ BLACK CABLES, AND RED/BLACK CONNECTING THE STATOR TO THE CDI.

DISCONNECT THE 3 WAYS CONNECTOR FROM THE STATOR AND REMOVE PLASTIC COLLAR ON THE CABLE OF THE STATOR.

DEPOSIT THE STATOR WITH A ALLEN KEY OF 5 AND TO WITHDRAW THE BEAM OF THE FRAME, BUT KEEP THE PAPER SEAL.

RECOVER The MASTER KEY WIRE ON The SHEATH OF The ORIGIN STATOR, PLACE IT ON The SHEATH OF The MILLÉNIUM.