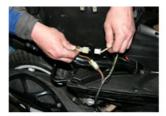

CONNECT THE **CONNECTOR 2** WAYS OF **DIAGRAMS MVT** WITH THE **CONNECTOR 2** WAYS OF THE **BEAM** (DISCONNECTED CDI) AND CONNECT THE WHITE CABLES DIAGRAM WITH WHITE CABLES STATOR AND **RED/BLACK CABLES** OF THE DIAGRAM AND STATOR TOGETHER.

CONNECT THE BLACK/WHITE CABLE DIAGRAM WITH THE BLACK/WHITE OF THE BEAM.

PLACE THE DIAGRAM BETWEEN THE MASKS AND IF POSSIBLE TO FEAT IT WITH A PLASTIC COLLAR.

FOR AIR COOLED MODELS, FEAT BACK The 3 SCREWS OF ORIGIN SUPPORT OF VENTILATOR WITH A ALLEN KEY OF 5.