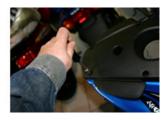

REMOVE THE CENTRAL SCREW OF THE FEET SUPPORT.

REMOVE THE FRONT SCREW OF THE FEET SUPPORT.

REMOVE THE BACK SCREW OF THE FEET SUPPORT.

REMOVE THE WATER PUMP WITH ALLEN KEY OF 5 mm

WITHDRAW THE 2
FASTENING
SCREWS OF THE
MASK FRONT
IGNITION WITH A
MINI PHILLIPS
SCREWDRIVER
WHILE DRAWING
ON BOTTOM FROM
CASE TO HAVE
ACCESS