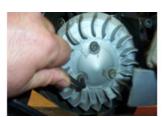

PALCE BACK The 3 PUMP FINGERS ON MILLENIUM ROTOR WITH SAME KEY OF 10mm.

FOR AIR COOLED MODEL, REMOVE THE PLASTIC COVER OF THE IGNITION.

REMOVE THE 3 SCREWS SUPPORT OF THE VENTILATOR WITH A ALLEN KEY OF 5 AND DEPOSIT IT.