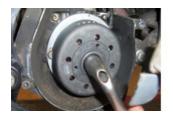

REMOVE THE
MECAN NUT OF THE
ROTOR WITH HELP
OF YAMAHA
EXTRACTOR.
CAUTION THREAD
IS REVERSE.

DISCONNECT THE WHITE/ BLACK CABLES, AND RED/BLACK CONNECTING THE STATOR TO THE CDI.

DISCONNECT THE 3 WAYS CONNECTOR FROM THE STATOR AND REMOVE PLASTIC COLLAR ON THE CABLE OF THE STATOR.

PRESENT The ROTOR WITH THE KEY CRANKSHAFT ON THE GROOVE A.

PLACE BACK THE ORIGINAL DISC.

FEAT THE ROTOR WITH ORIGINAL MECAN NUT.

TIGHTEN WITH A TUBE KEY OF 16.

DEPOSIT The ORIGINAL CDI

DISCONNECT The CONNECTOR REMAINING OF The ORIGINAL CDI AND The BLACK/WHITE CABLE.