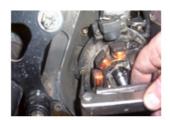

WITHDRAW The CLUTCH.

IF YOU DO NOT HAVE A AIR GUN, WITHDRAW The SPARK PLUG AND TO INSTALL A STICK.

TURN ROTOR WITH HAND TO COME TO PUT The PISTON IN CONTACT WITH THE STICK, DISMOUNT The 3 PINS OF PUMP WATER WITH A 10 mm KEY.

PALCE BACK The 3 PUMP FINGERS ON MILLENIUM ROTOR WITH SAME KEY OF 10mm.

FOR AIR COOLED MODEL, REMOVE THE PLASTIC COVER OF THE IGNITION.

REMOVE THE 3 SCREWS SUPPORT OF THE VENTILATOR WITH A ALLEN KEY OF 5 AND DEPOSIT IT.