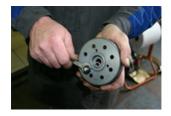

REMOVE THE
MECAN NUT OF THE
ROTOR WITH HELP
OF YAMAHA
EXTRACTOR.
CAUTION THREAD
IS REVERSE.

DISCONNECT THE WHITE/ BLACK CABLES, AND RED/BLACK CONNECTING THE STATOR TO THE CDI.

DISCONNECT THE 3 WAYS CONNECTOR FROM THE STATOR AND REMOVE PLASTIC COLLAR ON THE CABLE OF THE STATOR.