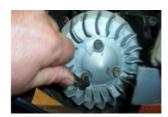

PALCE BACK The 3 PUMP FINGERS ON MILLENIUM ROTOR WITH SAME KEY OF 10mm.

FOR AIR COOLED MODEL, REMOVE THE PLASTIC COVER OF THE IGNITION.

REMOVE THE 3 SCREWS SUPPORT OF THE VENTILATOR WITH A ALLEN KEY OF 5 AND DEPOSIT IT.