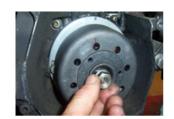

PRESENT The ROTOR WITH THE KEY CRANKSHAFT ON THE GROOVE A.

PLACE BACK THE ORIGINAL DISC.

FEAT THE ROTOR WITH ORIGINAL MECAN NUT.

TIGHTEN WITH A TUBE KEY OF 16.

DEPOSIT The ORIGINAL CDI

DISCONNECT The CONNECTOR REMAINING OF The ORIGINAL CDI AND The BLACK/WHITE CABLE.