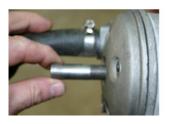

WITHDRAW The CLUTCH.

IF YOU DO NOT HAVE A AIR GUN, WITHDRAW The SPARK PLUG AND TO INSTALL A STICK.

TURN ROTOR WITH HAND TO COME TO PUT The PISTON IN CONTACT WITH THE STICK, DISMOUNT The 3 PINS OF PUMP WATER WITH A 10 mm KEY.