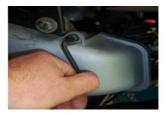

PASS THE BLACK CABLE INSIDE THE CASE EXIT HOLE AND PUT A **ORIGINAL SCREW** ON THE HOLE H OF THE STATOR, PLACE THE SUPPORT ON CASE AND SCREW IT. PASS THE BLACK CABLE INTO THE ORIGINAL HOLE CASE AND CLOSE THE WINDOW WITH THE LATEX OPTURATOR.