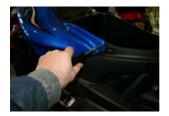

## Assembly for nitro, aerox, jog, mach g, ovetto, neos not catalysed manufactured before 2003. sr, rally, sonic, aprilia manufactured before 2000.

OPEN THE SADDLE AND REMOVE THE FRONT SCREW OF THE RIGHT BACK PLASTIC PROTECTION.