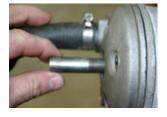

WITHDRAW The CLUTCH.

IF YOU DO NOT HAVE A AIR GUN, WITHDRAW The SPARK PLUG AND TO INSTALL A STICK.

TURN ROTOR WITH HAND TO COME TO PUT The PISTON IN CONTACT WITH THE STICK, DISMOUNT The 3 PINS OF PUMP WATER WITH A 10 mm KEY.