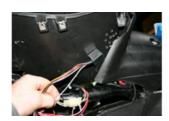

CONNECT THE **CONNECTOR 2** WAYS OF **DIAGRAMS MVT** WITH THE **CONNECTOR 2** WAYS OF THE **BEAM** (DISCONNECTED CDI) AND CONNECT THE WHITE CABLES DIAGRAM WITH WHITE CABLES STATOR AND **RED/BLACK CABLES** OF THE DIAGRAM AND STATOR TOGETHER.

CONNECT THE BLACK/WHITE CABLE DIAGRAM WITH THE BLACK/WHITE OF THE BEAM.

PLACE THE DIAGRAM BETWEEN THE MASKS AND IF POSSIBLE TO FEAT IT WITH A PLASTIC COLLAR.

FOR AIR COOLED MODELS, FEAT BACK The 3 SCREWS OF ORIGIN SUPPORT OF VENTILATOR WITH A ALLEN KEY OF 5.