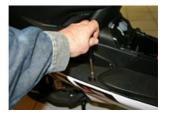

REMOVE THE CENTRAL SCREW OF THE FEET SUPPORT.

REMOVE THE FRONT SCREW OF THE FEET SUPPORT.

REMOVE THE BACK SCREW OF THE FEET SUPPORT.

REMOVE THE WATER PUMP WITH ALLEN KEY OF 5 mm

WITHDRAW THE 2
FASTENING
SCREWS OF THE
MASK FRONT
IGNITION WITH A
MINI PHILLIPS
SCREWDRIVER
WHILE DRAWING
ON BOTTOM FROM
CASE TO HAVE
ACCESS