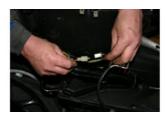

CONNECT THE **CONNECTOR 2** WAYS OF **DIAGRAMS MVT** WITH THE **CONNECTOR 2** WAYS OF THE **BEAM** (DISCONNECTED CDI) AND CONNECT THE WHITE CABLES DIAGRAM WITH WHITE CABLES STATOR AND **RED/BLACK CABLES** OF THE DIAGRAM AND STATOR TOGETHER.

CONNECT THE BLACK/WHITE CABLE DIAGRAM WITH THE BLACK/WHITE OF THE BEAM.

PLACE THE DIAGRAM BETWEEN THE MASKS AND IF POSSIBLE TO FEAT IT WITH A PLASTIC COLLAR.

FOR AIR COOLED MODELS, FEAT BACK The 3 SCREWS OF ORIGIN SUPPORT OF VENTILATOR WITH A ALLEN KEY OF 5.