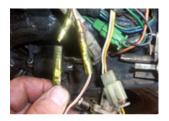

REMOVE THE
MECAN NUT OF THE
ROTOR WITH HELP
OF YAMAHA
EXTRACTOR.
CAUTION THREAD
IS REVERSE.

DISCONNECT THE WHITE/ BLACK CABLES, AND RED/BLACK CONNECTING THE STATOR TO THE CDI.

DISCONNECT THE 3 WAYS CONNECTOR FROM THE STATOR AND REMOVE PLASTIC COLLAR ON THE CABLE OF THE STATOR.