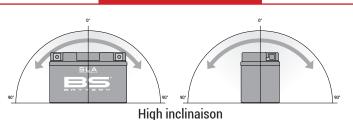

## BATTERY DATA SHEET







### **SLA** | READY TO START

# REF BTZ8V





- Designed according to AGM technology (Absorbed acid)
- VRLA battery type
- Activated and pre-charged batteries
- Homologated by OEM

### **FEATURES**

- AGM construction (Absorbed Glass Material)
- VRLA battery (Valve Regulated Lead Acid)
- Factory activated
- Environmentally friendly, spillproof design
- Multi-positional fitment
- · Absolutely Maintenance free
- Sealed, no gas emission through venting hole (under normal operation)
- · Ready & Easy to use
- · No acid handling Very safe
- · Increased power & Extended life
- Extreme vibration resistance

### UPGRADE FOR

WEIGHT

Battery (with acid):

Approx 2.35kg

### MOUNTING ANGLE



# 120A CCA - A (EN) 7.4Ah CAPACITY - Ah (20Hr) 7Ah CAPACITY - Ah (100Hr)

### DIMENSIONS

Length (A): Width (B): Container height: Total height (C): 113mm ±2mm 70mm ±2mm 130mm ±2mm

130mm ±2mm

70mm (B) 113mm (A)

### TERMINALS (mm)