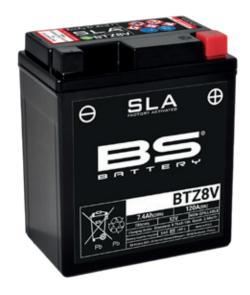

# REF BTZ8V

- Designed according to AGM technology (Absorbed acid)
- VRLA battery type
- Activated and pre-charged batteries
- Homologated by OEM

# 120A CCA - A (EN) 7.4Ah CAPACITY - Ah (20Hr) 7Ah CAPACITY - Ah (100Hr)