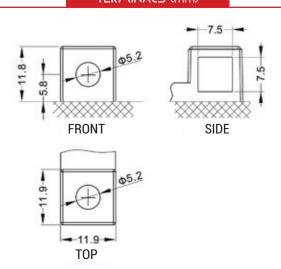

### DIMENSIONS

Length (A): Width (B): Container height: Total height (C): 113mm ±2mm 70mm ±2mm 130mm ±2mm

130mm ±2mm

70mm (B) 113mm (A)