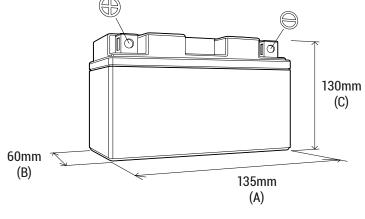

### **DIMENSIONS**

Length (A): Width (B): Container height: Total height (C):

135mm ±2mm 60mm ±2mm 130mm ±2mm

130mm ±2mm

TERMINALS (mm)