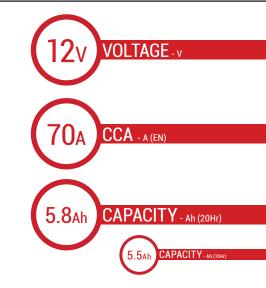

## BATTERY DATA SHEET







**SLA | READY TO START** 

# REF 12N5.5-4A





#### **TECHNOLOGY**

- Designed according to AGM technology (Absorbed acid)
- VRLA battery type
- Activated and pre-charged batteries
- Homologated by OEM

#### **FEATURES**

- AGM construction (Absorbed Glass Material)
- VRLA battery (Valve Regulated Lead Acid)
- Factory activated
- Environmentally friendly, spillproof design
- Multi-positional fitment
- · Absolutely Maintenance free
- · Sealed, no gas emission through venting hole (under normal operation)
- · Ready & Easy to use
- · No acid handling Very safe
- · Increased power & Extended life
- Extreme vibration resistance

### **DIMENSIONS**

Length (A): Width (B): Container height: Total height (C):

135mm ±2mm 60mm ±2mm 130mm ±2mm

130mm ±2mm



TERMINALS (mm)

#### UPGRADE FOR

**DRY** 12N5.5-4A

WEIGHT

Battery (with acid):

App