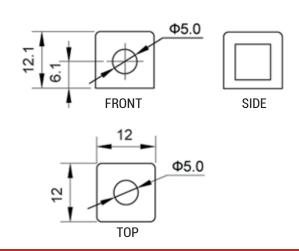

### **DIMENSIONS**

Length (A): Width (B): Container height: Total height (C):

135mm ±2mm 60mm ±2mm 130mm ±2mm

130mm ±2mm

TERMINALS (mm)