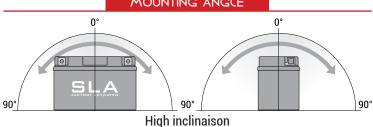

according to AGM technology (Absorbed acid)
- VRLA battery type
- Activated and pre-charged batteries
- Homologated by OEM

#### **FEATURES**

- AGM construction (Absorbed Glass Material)
- VRLA battery (Valve Regulated Lead Acid)
- Factory activated
- Environmentally friendly, spillproof design
- Multi-positional fitment
- · Absolutely Maintenance free
- · Sealed, no gas emission through venting hole (under normal operation)
- · Ready & Easy to use
- · No acid handling Very safe
- · Increased power & Extended life
- Extreme vibration resistance

### **DIMENSIONS**

Length (A): Width (B): Container height: Total height (C):

135mm ±2mm 60mm ±2mm 130mm ±2mm

130mm ±2mm



TERMINALS (mm)

#### UPGRADE FOR

**DRY** 12N5.5-4A

WEIGHT

Battery (with acid):

Approx 2.31kg

#### MOUNTING ANGLE