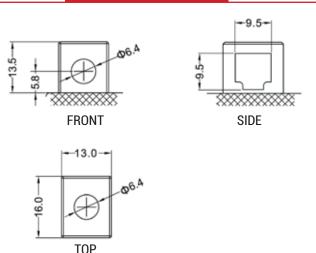

ed according to AGM technology (Absorbed acid)
- VRLA battery type
- Activated and pre-charged batteries
- Homologated by OEM

#### **FEATURES**

- AGM construction (Absorbed Glass Material)
- VRLA battery (Valve Regulated Lead Acid)
- Factory activated
- · Environmentally friendly, spillproof design
- Multi-positional fitment
- Absolutely Maintenance free
- Sealed, no gas emission through venting hole (under normal operation)
- · Ready & Easy to use
- · No acid handling Very safe
- · Increased power & Extended life
- · Extreme vibration resistance

#### **DIMENSIONS**

Length (A): Width (B): Container height: Total height (C): 150mm ±2mm 87mm ±2mm 130mm ±2mm 130mm ±2mm



#### UPGRADE FOR

MF BTX12-BS

WEIGHT

Battery (with acid):

Approx 3.99kg

## MOUNTING ANGLE



#### TERMINALS (mm)