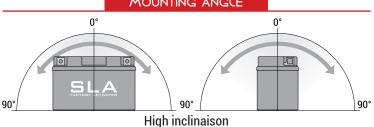

*TECHNOLOGY**

- Designed according to AGM technology (Absorbed acid)
- VRLA battery type
- Activated and pre-charged batteries
- Homologated by OEM

#### **FEATURES**

- AGM construction (Absorbed Glass Material)
- VRLA battery (Valve Regulated Lead Acid)
- Factory activated
- · Environmentally friendly, spillproof design
- Multi-positional fitment
- Absolutely Maintenance free
- Sealed, no gas emission through venting hole (under normal operation)
- · Ready & Easy to use
- · No acid handling Very safe
- · Increased power & Extended life
- · Extreme vibration resistance

#### **DIMENSIONS**

Length (A): Width (B): Container height: Total height (C): 150mm ±2mm 87mm ±2mm 130mm ±2mm 130mm ±2mm



#### UPGRADE FOR

MF BTX12-BS

WEIGHT

Battery (with acid):

Approx 3.99kg

## MOUNTING ANGLE



#### TERMINALS (mm)