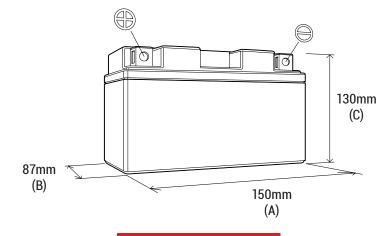

#### **DIMENSIONS**

Length (A): Width (B): Container height: Total height (C): 150mm ±2mm 87mm ±2mm 130mm ±2mm 130mm ±2mm