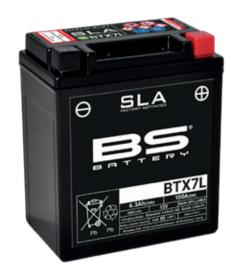

# REF BTX7L

#### UPGRADE FOR

MF BTX7L-BS

WEIGHT

Battery (with acid):

Approx 2.48kg