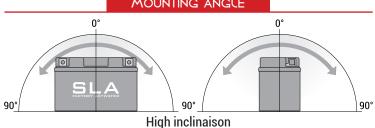

**TECHNOLOGY**

- Designed according to AGM technology (Absorbed acid)
- VRLA battery type
- Activated and pre-charged batteries
- Homologated by OEM

#### **FEATURES**

- AGM construction (Absorbed Glass Material)
- VRLA battery (Valve Regulated Lead Acid)
- Factory activated
- Environmentally friendly, spillproof design
- Multi-positional fitment
- · Absolutely Maintenance free
- Sealed, no gas emission through venting hole (under normal operation)
- · Ready & Easy to use
- · No acid handling Very safe
- · Increased power & Extended life
- Extreme vibration resistance

# **DIMENSIONS**

Length (A): Width (B): Container height: Total height (C):

113mm ±2mm 70mm ±2mm 130mm ±2mm

130mm ±2mm



#### UPGRADE FOR

MF BTX7L-BS

WEIGHT

Battery (with acid):

Approx 2.48kg

### MOUNTING ANGLE



#### TERMINALS (mm)