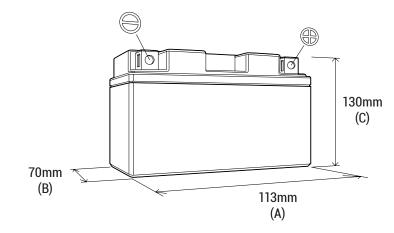

# **DIMENSIONS**

Length (A): Width (B): Container height: Total height (C):

113mm ±2mm 70mm ±2mm 130mm ±2mm

130mm ±2mm