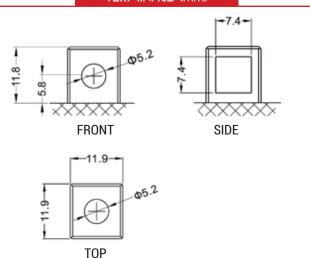

gned according to AGM technology (Absorbed acid)
- VRLA battery type
- Activated and pre-charged batteries
- Homologated by OEM

#### **FEATURES**

- AGM construction (Absorbed Glass Material)
- VRLA battery (Valve Regulated Lead Acid)
- Factory activated
- Environmentally friendly, spillproof design
- Multi-positional fitment
- · Absolutely Maintenance free
- Sealed, no gas emission through venting hole (under normal operation)
- · Ready & Easy to use
- · No acid handling Very safe
- · Increased power & Extended life
- Extreme vibration resistance

# **DIMENSIONS**

Length (A): Width (B): Container height: Total height (C):

113mm ±2mm 70mm ±2mm 130mm ±2mm

130mm ±2mm



#### UPGRADE FOR

MF BTX7L-BS

WEIGHT

Battery (with acid):

Approx 2.48kg

### MOUNTING ANGLE



#### TERMINALS (mm)