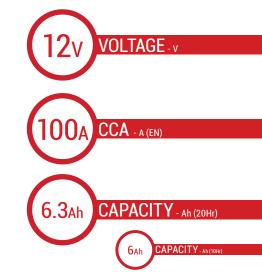

# BATTERY DATA SHEET







# **SLA | READY TO START**

# REF BTX7L





#### **TECHNOLOGY**

- Designed according to AGM technology (Absorbed acid)
- VRLA battery type
- Activated and pre-charged batteries
- Homologated by OEM

#### **FEATURES**

- AGM construction (Absorbed Glass Material)
- VRLA battery (Valve Regulated Lead Acid)
- Factory activated
- Environmentally friendly, spillproof design
- Multi-positional fitment
- · Absolutely Maintenance free
- Sealed, no gas emission through venting hole (under normal operation)
- · Ready & Easy to use
- · No acid handling Very safe
- · Increased power & Extended life
- Extreme vibration resistance

# **DIMENSIONS**

Length (A): Width (B): Container height: Total height (C):

113mm ±2mm 70mm ±2mm 130mm ±2mm

130mm ±2mm



#### UPGRADE FOR

MF BTX7L-BS

WEIGHT

Battery (with acid):

Approx 2.48kg

### MOUNTING A