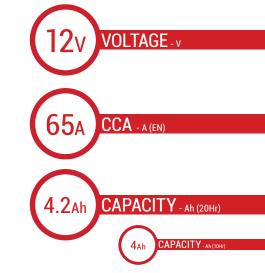

### BATTERY DATA SHEET







**SLA** | READY TO START

## REF BTX4L+/BTZ5S



#### TECHNOLOGY

- Designed according to AGM technology (Absorbed acid)
- VRLA battery type
- Activated and pre-charged batteries
- Homologated by OEM

#### **FEATURES**

- AGM construction (Absorbed Glass Material)
- VRLA battery (Valve Regulated Lead Acid)
- Factory activated
- Environmentally friendly, spillproof design
- Multi-positional fitment
- · Absolutely Maintenance free
- Sealed, no gas emission through venting hole (under normal operation)
- · Ready & Easy to use
- · No acid handling Very safe
- · Increased power & Extended life
- Extreme vibration resistance

#### UPGRADE FOR

MF BTX4L-BS+/BTZ5S-BS

WEIGHT

Battery (with acid):

Approx 1.44kg

# 90° High inclinaison



#### DIMENSIONS

Length (A): Width (B): Container height: Total height (C): 113mm ±2mm 70mm ±2mm 85mm ±2mm

85mm ±2mm



#### TERMINALS (mm)