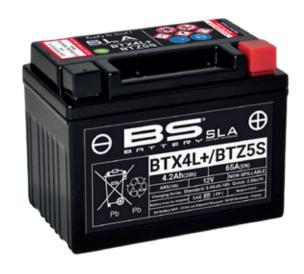

## REF BTX4L+/BTZ5S

#### UPGRADE FOR

MF BTX4L-BS+/BTZ5S-BS

WEIGHT

Battery (with acid):

Approx 1.44kg