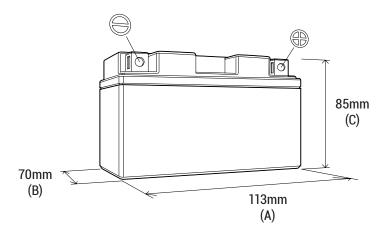

#### DIMENSIONS

Length (A): Width (B): Container height: Total height (C): 113mm ±2mm 70mm ±2mm 85mm ±2mm

85mm ±2mm