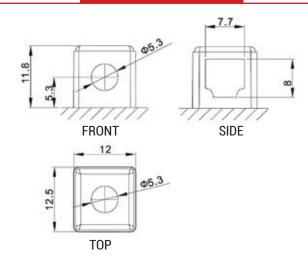

ding to AGM technology (Absorbed acid)
- VRLA battery type
- Activated and pre-charged batteries
- Homologated by OEM

#### **FEATURES**

- AGM construction (Absorbed Glass Material)
- VRLA battery (Valve Regulated Lead Acid)
- Factory activated
- Environmentally friendly, spillproof design
- Multi-positional fitment
- · Absolutely Maintenance free
- Sealed, no gas emission through venting hole (under normal operation)
- · Ready & Easy to use
- · No acid handling Very safe
- · Increased power & Extended life
- Extreme vibration resistance

#### UPGRADE FOR

MF BTX4L-BS+/BTZ5S-BS

WEIGHT

Battery (with acid):

Approx 1.44kg

# 90° High inclinaison



#### DIMENSIONS

Length (A): Width (B): Container height: Total height (C): 113mm ±2mm 70mm ±2mm 85mm ±2mm

85mm ±2mm



#### TERMINALS (mm)