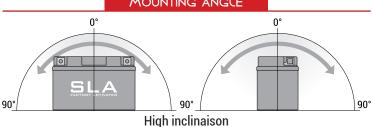

OGY**

- Designed according to AGM technology (Absorbed acid)
- VRLA battery type
- Activated and pre-charged batteries
- Homologated by OEM

#### **FEATURES**

- AGM construction (Absorbed Glass Material)
- VRLA battery (Valve Regulated Lead Acid)
- Factory activated
- · Environmentally friendly, spillproof design
- Multi-positional fitment
- · Absolutely Maintenance free
- Sealed, no gas emission through venting hole (under normal operation)
- · Ready & Easy to use
- · No acid handling Very safe
- · Increased power & Extended life
- Extreme vibration resistance

#### **DIMENSIONS**

Length (A): Width (B): Container height: Total height (C):

68mm ±2mm 105mm ±2mm

150mm ±2mm

105mm ±2mm



#### UPGRADE FOR

MF BT9B-BS

#### WEIGHT

Battery (with acid):

Approx 2.71kg

### MOUNTING ANGLE



#### TERMINALS (mm)