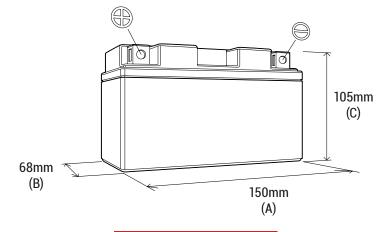

#### **DIMENSIONS**

Length (A): Width (B): Container height: Total height (C):

68mm ±2mm 105mm ±2mm

150mm ±2mm

105mm ±2mm