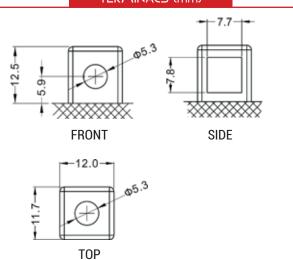

ding to AGM technology (Absorbed acid)
- VRLA battery type
- Activated and pre-charged batteries
- Homologated by OEM

#### **FEATURES**

- AGM construction (Absorbed Glass Material)
- VRLA battery (Valve Regulated Lead Acid)
- Factory activated
- · Environmentally friendly, spillproof design
- Multi-positional fitment
- · Absolutely Maintenance free
- Sealed, no gas emission through venting hole (under normal operation)
- · Ready & Easy to use
- · No acid handling Very safe
- · Increased power & Extended life
- Extreme vibration resistance

#### **DIMENSIONS**

Length (A): Width (B): Container height: Total height (C):

68mm ±2mm 105mm ±2mm

150mm ±2mm

105mm ±2mm



#### UPGRADE FOR

MF BT9B-BS

#### WEIGHT

Battery (with acid):

Approx 2.71kg

### MOUNTING ANGLE



#### TERMINALS (mm)