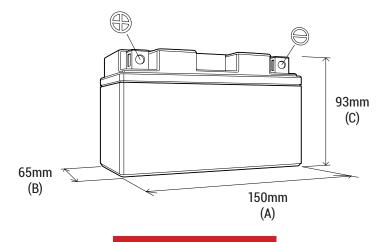

#### **DIMENSIONS**

Length (A): Width (B): Container height: Total height (C): 150mm ±2mm 65mm ±2mm 93mm ±2mm 93mm ±2mm

TERMINALS (mm)