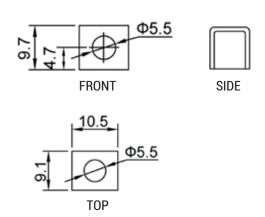

#### **DIMENSIONS**

Length (A): Width (B): Container height: Total height (C): 150mm ±2mm 65mm ±2mm 93mm ±2mm 93mm ±2mm

TERMINALS (mm)