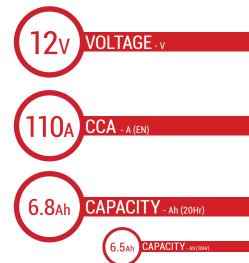

## BATTERY DATA SHEET









### **SLA | READY TO START**

# REF BT7B-4





#### **TECHNOLOGY**

- Designed according to AGM technology (Absorbed acid)
- VRLA battery type
- Activated and pre-charged batteries
- Homologated by OEM

#### **FEATURES**

- AGM construction (Absorbed Glass Material)
- VRLA battery (Valve Regulated Lead Acid)
- Factory activated
- · Environmentally friendly, spillproof design
- Multi-positional fitment
- · Absolutely Maintenance free
- Sealed, no gas emission through venting hole (under normal operation)
- · Ready & Easy to use
- · No acid handling Very safe
- · Increased power & Extended life
- Extreme vibration resistance

#### **DIMENSIONS**

Length (A): Width (B): Container height: Total height (C): 150mm ±2mm 65mm ±2mm 93mm ±2mm 93mm ±2mm



TERMINALS (mm)

#### UPGRADE FOR

MF BT7B-BS

WEIGHT

Battery (with acid): Approx 2.42kg