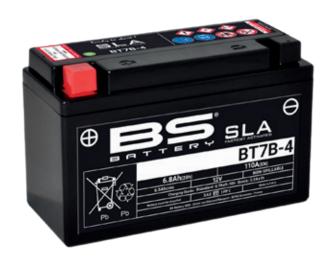

# REF BT7B-4

#### **DIMENSIONS**

Length (A): Width (B): Container height: Total height (C): 150mm ±2mm 65mm ±2mm 93mm ±2mm 93mm ±2mm

TERMINALS (mm)