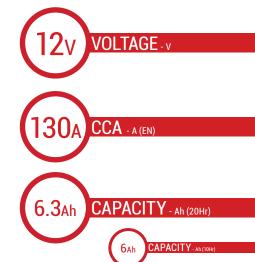

## BATTERY DATA SHEET







### **SLA | READY TO START**

# REF BTZ7S





#### **TECHNOLOGY**

- Designed according to AGM technology (Absorbed acid)
- VRLA battery type
- Activated and pre-charged batteries
- Homologated by OEM

#### **FEATURES**

- AGM construction (Absorbed Glass Material)
- VRLA battery (Valve Regulated Lead Acid)
- Factory activated
- Environmentally friendly, spillproof design
- Multi-positional fitment
- · Absolutely Maintenance free
- · Sealed, no gas emission through venting hole (under normal operation)
- · Ready & Easy to use
- · No acid handling Very safe
- · Increased power & Extended life
- Extreme vibration resistance

#### **DIMENSIONS**

Length (A): Width (B): Container height: Total height (C):

70mm ±2mm 105mm ±2mm

113mm ±2mm

105mm ±2mm



#### TERMINALS (mm)

## 7.6 \$5.2 **FRONT** SIDE -11.2-05.2

TOP

#### **UPGRADE FOR