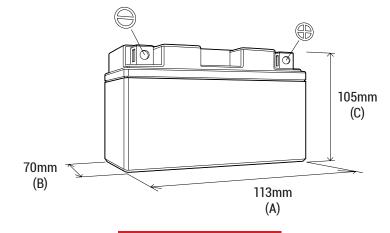

#### **DIMENSIONS**

Length (A): Width (B): Container height: Total height (C):

70mm ±2mm 105mm ±2mm

113mm ±2mm

105mm ±2mm